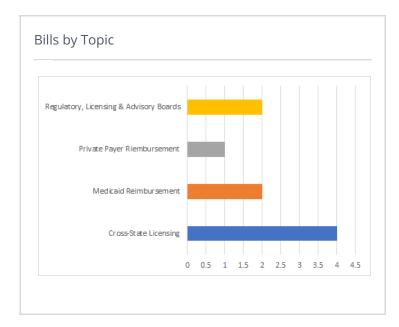

## All Bills (by topic)

## Cross-State Licensing (4)

| State | Bill Number | Last Action                                   | Status   |
|-------|-------------|-----------------------------------------------|----------|
| LA    | HB 622      | Read By Title Under The Rules Referred To The | In House |
|       |             | Committee On Commerce 2020 03 09              |          |

### Medicaid Reimbursement (2)

State Bill Number

Last Action

Status

LA HB 553

Read By Title Under The Rules Referred To The

In House

Committee On Health And Welfare 2020 03 09

## Private Payer Reimbursement (1)

State Bill Number

Last Action

2020 06 03

Status

LA HB 530

Sent To The Governor For Executive Approval

**Passed Senate** 

## Regulatory, Licensing & Advisory Boards (2)

State

Bill Number

Last Actio

Status

LA HB 449

Sent To The Governor For Executive Approval

**Passed Senate** 