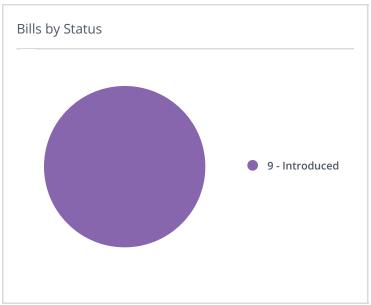

# TexLa TRC Apr. 2020 Legislative Update

Last Updated: April 29, 2020

## TexLa Telehealth Resource Center covers the states of Texas & Louisiana.

A few notes about this report:

- 1. Bills are organized into specific telehealth "topic area".
- 2. The Fiscal Note (FN) Outlook: The left hand column indicates the bill's Pre-Floor Score, and the right hand column indicates the bill's actual Floor Score of the last chamber it was in (either Senate or House).
- 3. Regulations are listed at the end in order of their publication date.
- 4. If you would like to learn more about any piece of legislation or regulation, the bill numbers and regulation titles are clickable and link out to additional information.





## All Bills (by topic)

## Cross-State Licensing (4)

| State Bill Number Last Action Status  LA HB 622 Read By Title Under The Rules Referred To The In House  Committee On Commerce 2020 03 09 |       |             |                                               |          |
|------------------------------------------------------------------------------------------------------------------------------------------|-------|-------------|-----------------------------------------------|----------|
|                                                                                                                                          | State | Bill Number | Last Action                                   | Status   |
| Committee On Commerce 2020 03 09